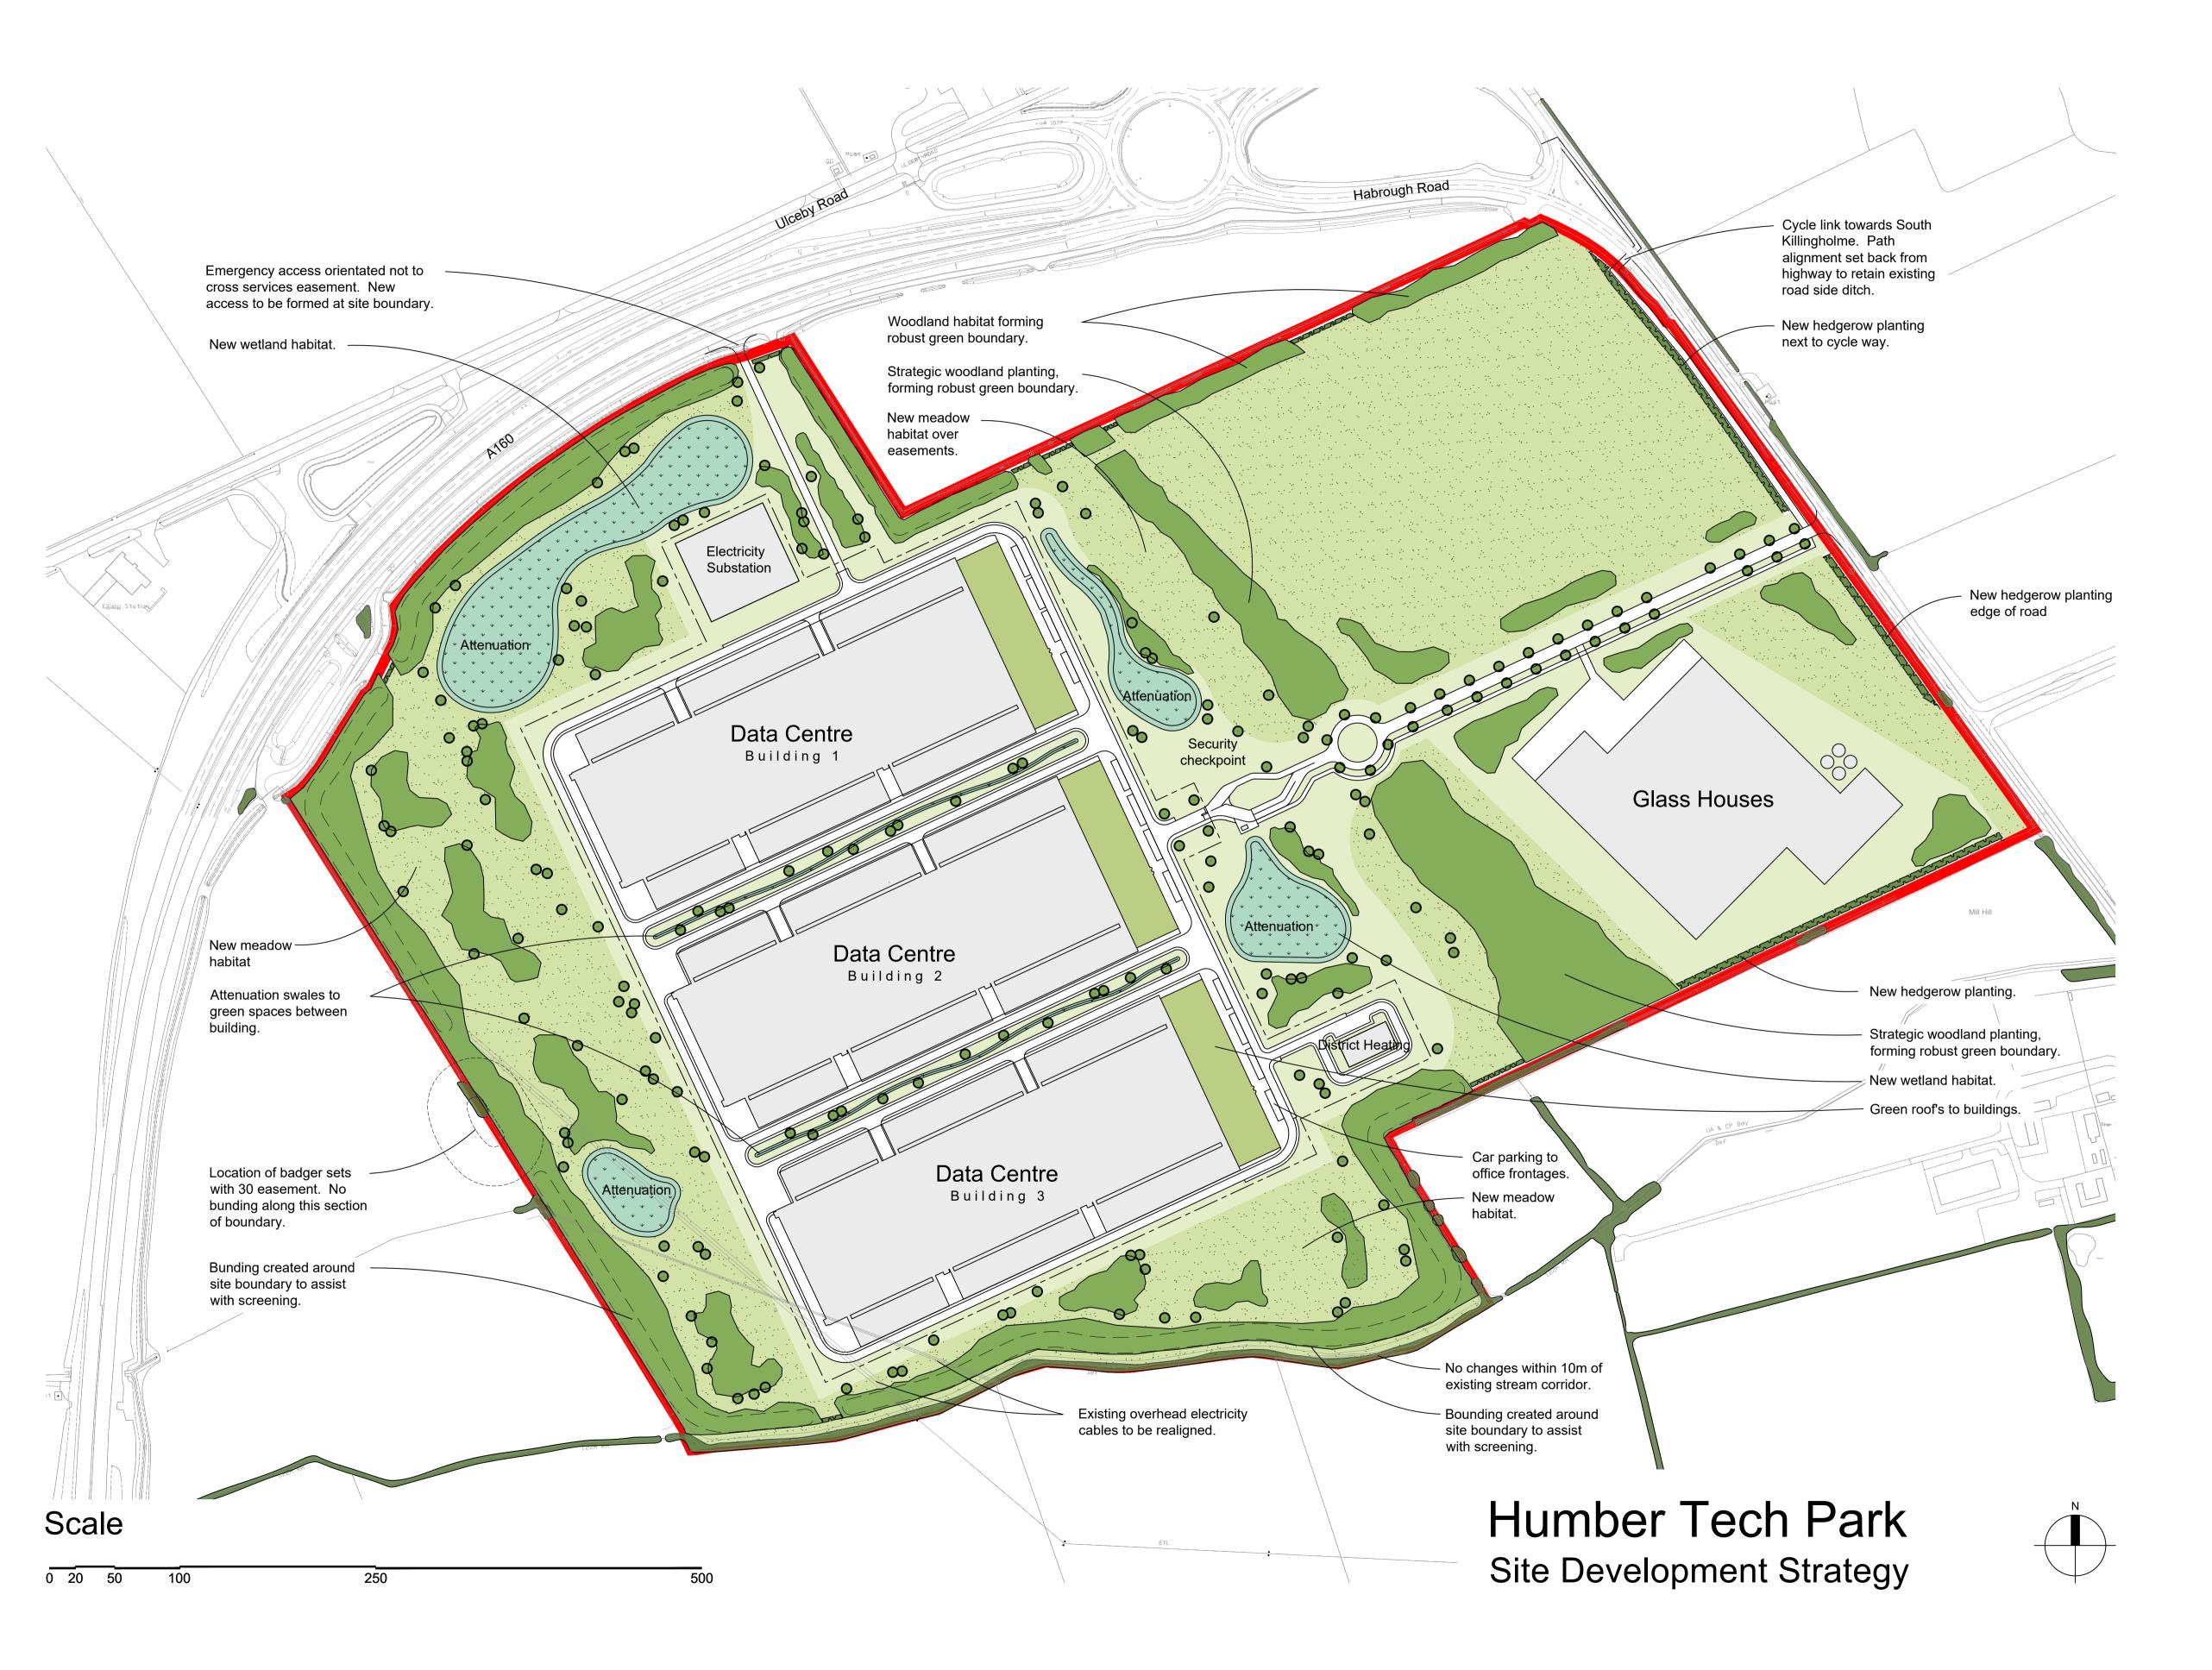

## Illustrative Masterplan

## Key

Site Boundary

Existing tree planting and vegetation

Proposed tree planting

Proposed woodland planting mix

Proposed hedgerow planting

Neutral Grassland

Wildflower meadow grass

Proposed boundary fence location

## Notes

1) This drawing is to be read in conjunction with all other relevant MHP drawings and information supplied by other consultants.

2) Hatch patterns displayed on this drawing are indicative only and do not represent actual paving units or material sizes.

3) All tree planting in proximity to buildings to be checked by engineers to ensure foundation detailing is appropriate.

Project: Humber Tech Park

Client: Humber Tech Park Ltd

Site Development Strategy

23217.101